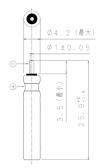

### **Specifications**

| Nominal voltage       |                | 3V            |
|-----------------------|----------------|---------------|
| Nominal capacity      |                | 25mAh         |
| Continuous drain      |                | 0.5mA         |
| Dimensions            | Diameter(Max.) | 4.2mm         |
|                       | Height(Max.)   | 25.9mm        |
| Weight                |                | Approx. 0.6g  |
| Operating temperature |                | -30°C ∼ +80°C |