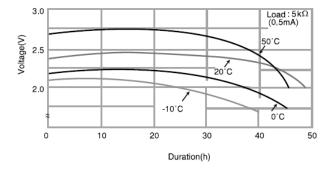

**BR425**

#### **BR Pin type Lithium Battery**



### **Features & Benefits**

- A single cell lithium pin battery can light an LED
- · Panasonic Energy Original battery design

### **Specifications**

| Nominal voltage       |                | 3V            |
|-----------------------|----------------|---------------|
| Nominal capacity      |                | 25mAh         |
| Continuous drain      |                | 0.5mA         |
| Dimensions            | Diameter(Max.) | 4.2mm         |
|                       | Height(Max.)   | 25.9mm        |
| Weight                |                | Approx. 0.6g  |
| Operating temperature |                | -30°C ∼ +80°C |

### **Applications**

Electrical fishing-float lights, small transmitters, etc

#### Discharge temperature characteristics



# Operating voltage vs. Discharge current (voltage at 50% discharge depth)



#### Capacity vs. load resistance



#### Panasonic Energy Co., Ltd.



As of July, 2024. Panasonic offers batteries with tabs or lead wires. This data in this document is for descriptive purposes only and is not intended to make or imply any guarantee or warranty. The contents of this product information are subject to change without notice.