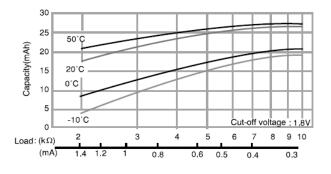

can light an LED
- · Panasonic Energy Original battery design

### **Specifications**

| Nominal voltage       |                | 3V            |
|-----------------------|----------------|---------------|
| Nominal capacity      |                | 25mAh         |
| Continuous drain      |                | 0.5mA         |
| Dimensions            | Diameter(Max.) | 4.2mm         |
|                       | Height(Max.)   | 25.9mm        |
| Weight                |                | Approx. 0.6g  |
| Operating temperature |                | -30°C ∼ +80°C |

### **Applications**

Electrical fishing-float lights, small transmitters, etc

#### Discharge temperature characteristics



# Operating voltage vs. Discharge current (voltage at 50% discharge depth)



#### Capacity vs. load resistance



#### Panasonic Energy Co., Ltd.



As of July, 2024. Panasonic offers batteries with tabs or lead wires. This data in this document is for descriptive purposes only and is not intended to make or imply any guarantee or warranty. The contents of this product information are subject to change without notice.