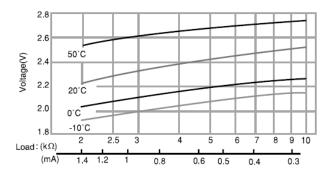

- A single cell lithium pin battery can light an LED
- · Panasonic Energy Original battery design

### **Specifications**

| Nominal voltage       |                | 3V            |
|-----------------------|----------------|---------------|
| Nominal capacity      |                | 25mAh         |
| Continuous drain      |                | 0.5mA         |
| Dimensions            | Diameter(Max.) | 4.2mm         |
|                       | Height(Max.)   | 25.9mm        |
| Weight                |                | Approx. 0.6g  |
| Operating temperature |                | -30°C ∼ +80°C |

### **Applications**

Electrical fishing-float lights, small transmitters, etc

#### Discharge temperature characteristics



# Operating voltage vs. Discharge current (voltage at 50% discharge depth)



#### Capacity vs. load resistance



#### Panasonic Energy Co., Ltd.



As of July, 2024. Panasonic offers batteries with tabs or lead wires. This data in this document is for descriptive purposes only and is not intended to make or imply any guarantee or warranty. The contents of this product information are subject to change without notice.